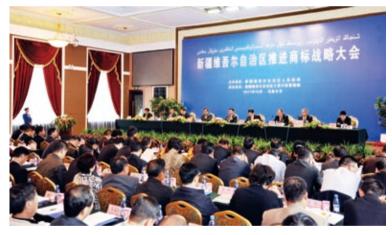

### 2-2. Trademark strategy promotion delegation organized to Xinjiang Uygur Autonomous Region

From October 9<sup>th</sup> to 15<sup>th</sup>, 2011, SAIC organized the trademark strategy promotion delegation to Urumchi city, Yili Kazakstan autonomous prefecture, Bayinguoleng Mongolia autonomous prefecture of Xinjiang Uygur Autonomous Region for promotion of trademark strategy. The delegation included Vice Mayor

▲ On October 9, SAIC Vice Minister Mr. Fu Shuangjian attended the Xinjiang Uygur Autonomous Region conference on trademark strategy implementation.

and extensive praises from the local governments and the enterprises.

The delegation was a new initiative of SAIC in supporting the leapfrog development and long-term stability of Xinjiang Uygur Autonomous Region. It played an important role in improving the awareness of Xinjiang society on trademark strategy and forming favorable social atmosphere as well as increasing the ability of market players on utilization of trademark strategy, which would surely have crucial impact