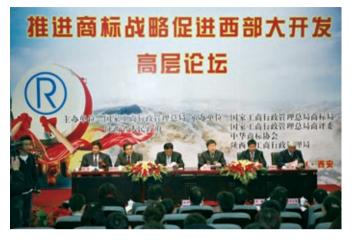

# 2-1. Summit Forum on trademark strategy implementation to boost western development was held

SAIC and Shaanxi province government co-hosted the Summit Forum on trademark strategy implementation to boost western development during the 15th China East-west Cooperation and Investment Trade Fair in April 2011. The forum covered the general situation of trademark strategy implementation, case illustration of trademark strategy, relation of trademark strategy and western development. Over 300 representatives from Shaanxi enterprises, AICs and trademark law firms attended the forum.

As an important event during the 15th China East-west Cooperation and Investment Trade Fair, the forum provided the west with best experiences in national trademark strategy implementation, analyzed and studied the present situation of western China in trademark strategy implementation, which is of positive significance in shaping western brands, boosting western development, and improving the awareness of the whole society and deepening trademark strategy implementation.

▲ Summit Forum on trademark strategy implementation to boost western development was held during the 15<sup>th</sup> China East–west Cooperation and Investment Trade Fair.

Qin Min of Qingdao city, Professor Tao Xinliang of Shanghai University, CEO Zhou Haijiang of Hongdou Group (national model enterprise), vice president Chen Jiangang of Hongdou Group. The delegation traveled over 2000 Km, spoke to over 1400 listeners, including 3 provincial level official, 81 DG-level officials, 160 director-level officials and 765 executives from the enterprises. The delegation did a very good job, won high evaluation