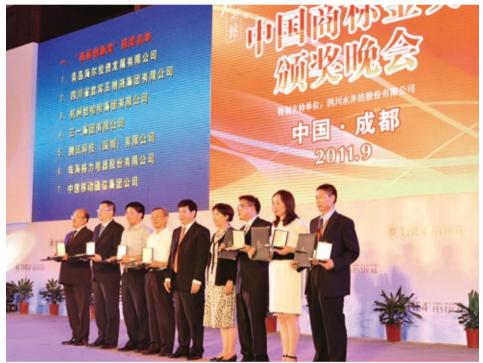

-Promoting implementation of trademark strategy for establishing innovation**based country.** The National Trademark Strategy Implementation Model Cities (districts) Experience Exchanging and Trademark Utilization and Protection Conference was successfully held.National Trademark Strategy Implementation Model Cities (districts) Suzhou Consensus were signed by the 53 Model Cities (districts), making public commitment to the whole society in firmly implementing trademark strategy and respecting and protecting intellectual property. On the occasion of the Fourth China Trademark Festival in September 2011, the first granting ceremony of "China Trademark Award" was held by SAIC and World Intellectual Property Organization, which rewarded to the organizations and individuals who had outstanding accomplishments on trademark registration, utilization, protection and administration. The trademark promotion delegation went to Xinjiang and made speeches on trademark strategy in 3 regions and autonomous prefectures, supporting economy development in ethnic, rural and poor regions with the tool of trademark strategy. Various publicity activities of "April 26 Intellectual Property Publicity Week" were organized and the Annual Development Report on China Trademark Strategy in 2010 was issued, providing reference in implementation of trademark strategy in all regions. Trademark pledge registration handled 493 applications, financing 13.3 billion Yuan, encouraging and supporting companies in using trademarks to explore their market value as intangible assets.