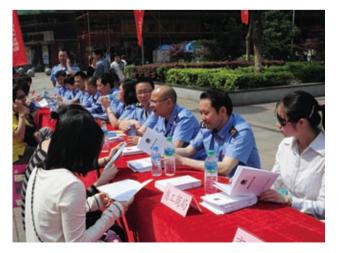

#### 1. Commendation conference on solving the backlog of trademark applications and reviews was Held

On March 16, SAIC convened the commendation conference on solving the backlog of trademark applications and reviews to affirm the great working achievements and arrange the next-step task. Minister Zhou Bohua delivered a keynote speech, Vice Minister Liu Yuting chaired the conference and Vice Minister Fu Shuangjian announced SAIC's decision on commending excellent groups and individuals in solving the backlog from 2008-2010. SAIC leaders Gan Lin, Wand Dongfeng, Zhong Youping, He Xin attended the conference. During the conference, CTMO, TRAB and Tongda trademark service center were awarded as a group, General

▲On March 16, SAIC convened the commendation conference on solving the backlog of trademark applications and reviews.

Affairs Division of CTMO, General Affairs Division of TRAB and other 9 divisions were awarded third-class merit, Mr. Li Jianchang, Mr. Xu Ruibiao and Mr. Weiguo were awarded second-class merit, Mrs. Lv Zhihua and other 36 comrades were awarded third-class merit, Mr. Chen Wentong and other 78 comrades were praised. Three winners spoke of their experiences at the conference. Representatives from other departments of SAIC, staff of CTMO, TRAB and Tongda trademark service center attended the conference. The meeting required participants to take the chance to sum up experiences, inspire moral spirit, improve the work, deeply promote the implementation of trademark strategy and make trademark play an important role in strengthening economic development.