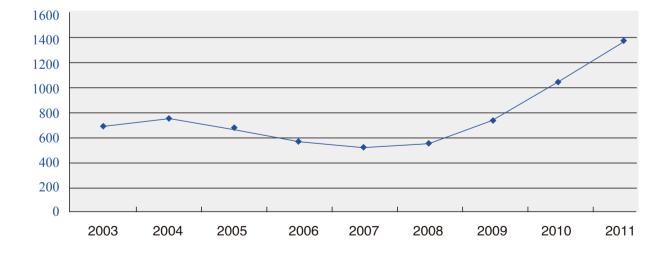

#### 2. Information about Trademark Application and Registration in 2011

In 2011, CTMO accepted 1,416,785 trademark applications, a year-on-year increase of 32.14%, doubled compared to 2008, a record high, ranking the first in the world for ten consecutive years. Among them, the electronic applications through internet reached 804,926, 56.8% of the total applications.

#### 4. Innovating Working Mechanism and Improving the Procedures, Trademark Examination Made Outstanding Performance and Achievements

By 2011, China still kept ranking No.1 in 3 fields in the world. They were trademark applications of 9,711,000 in total, trademark registrations of 6,651,000 in total, and valid registered trademarks of 5,510,000.

The increase of trademark applications expressed the awake of trademark consciousness for Chinese enterprises and the whole society. It brought new challenge for our work of trademark examination. For recent 4 years, the trademark applications reached 4,020,000, equivalent to 70.6% of the past 28 years, and trademark registrations reached 3,610,000, equivalent to 119% of the past 28 years. The volume of trademark database boosted fast, an increase of 70.6% than that of 2007. It means the examiners' workload continuously doubling while comparing the similar marks. Under this kind of severe situation, trademark office staff created new working mechanism, conquered lots of practical difficulties, prolonged their working time and accomplished their examining work with high quality. In 2011, CTMO examined 1,205,529 trademarks. The examining period was kept in 10 months. 56,829 opposition cases were closed in this year, an increase of 75.14%, the opposition backlog decreased 22.17% than that of 2010. The examining period for trademark opposition was shortened from 32 months to 23 months. It laid a solid foundation for the goal of reaching international advanced level in 5 years.