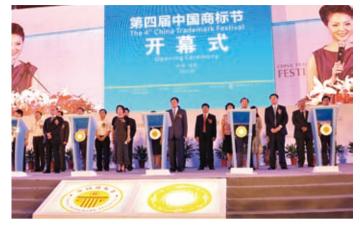

-Promoting implementation of trademark strategy for establishing innovation**based country.** The National Trademark Strategy Implementation Model Cities (districts) Experience Exchanging and Trademark Utilization and Protection Conference was successfully held.National Trademark Strategy Implementation Model Cities (districts) Suzhou Consensus were signed by the 53 Model Cities (districts), making public commitment to the whole society in firmly implementing trademark strategy and respecting and protecting intellectual property. On the occasion of the Fourth China Trademark Festival in September 2011, the first granting ceremony of "China Trademark Award" was held by SAIC and World Intellectual Property Organization, which rewarded to the organizations and individuals who had outstanding accomplishments on trademark registration, utilization, protection and administration. The trademark promotion delegation went to Xinjiang and made speeches on trademark strategy in 3 regions and autonomous prefectures, supporting economy development in ethnic, rural and poor regions with the tool of trademark strategy. Various publicity activities of "April 26 Intellectual Property Publicity Week" were organized and the Annual Development Report on China Trademark Strategy in 2010 was issued, providing reference in implementation of trademark strategy in all regions. Trademark pledge registration handled 493 applications, financing 13.3 billion Yuan, encouraging and supporting companies in using trademarks to explore their market value as intangible assets.