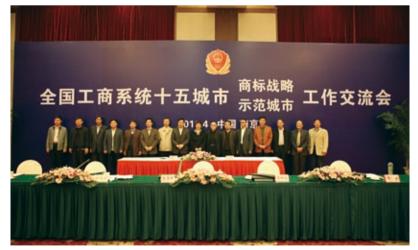

# 1. Going all out in the demonstration of the Trademark Strategy implementation

1-1.National Trademark Strategy Implementation Model Cities (districts) Experience Exchanging and Trademark Utilization and Protection Conference was held

For better implementation of the Outline of National Intellectual Property Strategy and Trademark Strategy, and for promoting the special campaign of cracking down on counterfeit and infringement, from January 12<sup>th</sup> to 13<sup>th</sup>, 2011, a meeting of experience exchange and trademark protection for model cities (districts) was held in Suzhou, Jiangsu Province. Representatives from AICs of the first batch of 53 model cities (districts), AICs of every province, autonomous region, municipality, city specifically designated in the state plan and city enjoying deputy provincial level, as well as AICs in Jiangsu province at various levels attended this meeting. During the meeting, representatives from 11 model cities (districts) including Suzhou city exchanged their experience

▲ On January 12<sup>th</sup> to 13<sup>th</sup>, the National Trademark Strategy Implementation Model Cities (districts) Experience Exchanging and Trademark Utilization and Protection Conference was held in Suzhou, Jiangsu province. 53 model cities (districts) jointly signed Suzhou Consensus.

During the meeting, 53 model cities (districts) jointly signed National Trademark Strategy Implementation Model cities (districts) Suzhou Consensus and committed to sincerely implement the Trademark Strategy, crack down counterfeit and infringement, speed up the economic transformation and upgrading, promote the transformation of developing mode and with the guidelines of stimulation of innovation, useful utilization, protection by law and scientific administration to improve the international competitiveness of enterprises and their brands.