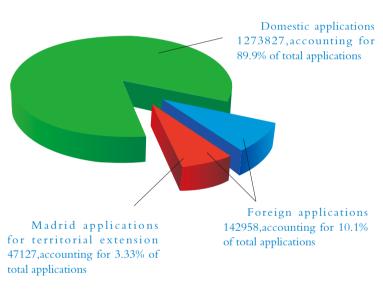

#### 2. Information about Trademark Application and Registration in 2011

In 2011, CTMO accepted 1,416,785 trademark applications, a year-on-year increase of 32.14%, doubled compared to 2008, a record high, ranking the first in the world for ten consecutive years. Among them, the electronic applications through internet reached 804,926, 56.8% of the total applications.

In 2011, CTMO accepted 93,613 applications filed for renewal, an increase of 20%, 38,572 for opposition, a decrease of 21.2%, 133,297 for modification of registered items, an increase of 4%, 99,847 for trademark transfers, an increase of 13.7%, 13,504 for invalidation or cancellation, a decrease of 17.4%, 27,696 for recordal of trademark license contracts, an increase of 25.9%, and 47,127 for Madrid trademark applications for territorial extension.