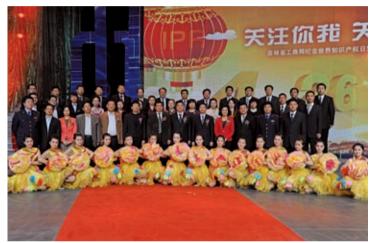

-Promoting implementation of trademark strategy for establishing innovation**based country.** The National Trademark Strategy Implementation Model Cities (districts) Experience Exchanging and Trademark Utilization and Protection Conference was successfully held.National Trademark Strategy Implementation Model Cities (districts) Suzhou Consensus were signed by the 53 Model Cities (districts), making public commitment to the whole society in firmly implementing trademark strategy and respecting and protecting intellectual property. On the occasion of the Fourth China Trademark Festival in September 2011, the first granting ceremony of "China Trademark Award" was held by SAIC and World Intellectual Property Organization, which rewarded to the organizations and individuals who had outstanding accomplishments on trademark registration, utilization, protection and administration. The trademark promotion delegation went to Xinjiang and made speeches on trademark strategy in 3 regions and autonomous prefectures, supporting economy development in ethnic, rural and poor regions with the tool of trademark strategy. Various publicity activities of "April 26 Intellectual Property Publicity Week" were organized and the Annual Development Report on China Trademark Strategy in 2010 was issued, providing reference in implementation of trademark strategy in all regions. Trademark pledge registration handled 493 applications, financing 13.3 billion Yuan, encouraging and supporting companies in using trademarks to explore their market value as intangible assets.