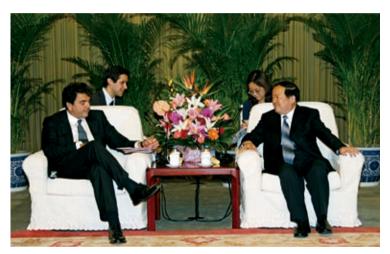

▲ On October 9, SAIC Vice Minister Mr. Fu Shuangjian attended the Xinjiang Uygur Autonomous Region conference on trademark strategy implementation.

and extensive praises from the local governments and the enterprises.