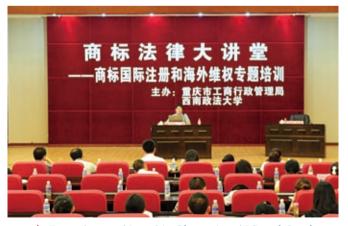

# 2-1. Summit Forum on trademark strategy implementation to boost western development was held

SAIC and Shaanxi province government co-hosted the Summit Forum on trademark strategy implementation to boost western development during the 15th China East-west Cooperation and Investment Trade Fair in April 2011. The forum covered the general situation of trademark strategy implementation, case illustration of trademark strategy, relation of trademark strategy and western development. Over 300 representatives from Shaanxi enterprises, AICs and trademark law firms attended the forum.

As an important event during the 15th China East-west Cooperation and Investment Trade Fair, the forum provided the west with best experiences in national trademark strategy implementation, analyzed and studied the present situation of western China in trademark strategy implementation, which is of positive significance in shaping western brands, boosting western development, and improving the awareness of the whole society and deepening trademark strategy implementation.

▲ Summit Forum on trademark strategy implementation to boost western development was held during the 15<sup>th</sup> China East–west Cooperation and Investment Trade Fair.

Qin Min of Qingdao city, Professor Tao Xinliang of Shanghai University, CEO Zhou Haijiang of Hongdou Group (national model enterprise), vice president Chen Jiangang of Hongdou Group. The delegation traveled over 2000 Km, spoke to over 1400 listeners, including 3 provincial level official, 81 DG-level officials, 160 director-level officials and 765 executives from the enterprises. The delegation did a very good job, won high evaluation