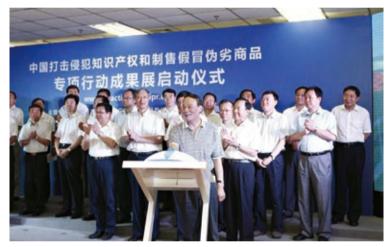

▲ On July 11, Vice Premier of the State Council Mr. WANG Qishan attended the opening ceremony of achievements exhibition of the special campaign against IPR infringement and counterfeiting.

and shoddy goods. In this special campaign, AICs at all levels seriously took the task, quickly acted, meticulously arranged, heavily struck out and obtained significant achievements. Cases of destruction of production and sale of counterfeits or cases involving investigation of infringements and counterfeiting accounted for more than half the statistics from all administrative enforcement authorities, which proved the achievements of AICs in the campaign.