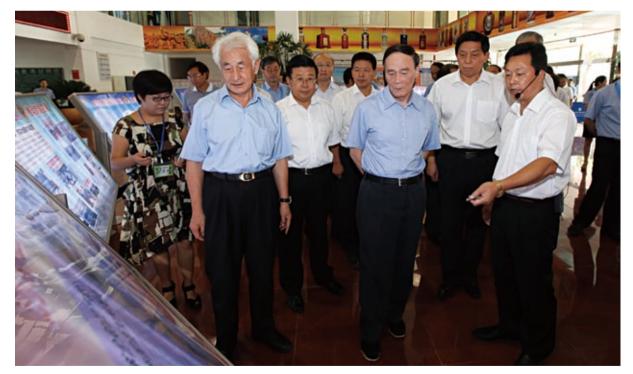

▲ Member of the Political Bureau of CPC Central Committee, Vice Premier Mr. WANG Qishan (third from right), accompanied by Secretary of Guizhou provincial Party Committee Mr. SU Zhanshu (second from right), Governor of Guizhou province Mr. ZHAO Kezhi (third from left) and Vice Minister of SAIC Mr. ZHONG Youping (fourth form right) watched the achievements exhibition on cracking down infringements and counterfeiting by Guizhou AIC. This picture shows that Secretary of Party Leadership Group and Director General of Guizhou AIC Mr. YANG Zhengguo (first from right) made introductions.