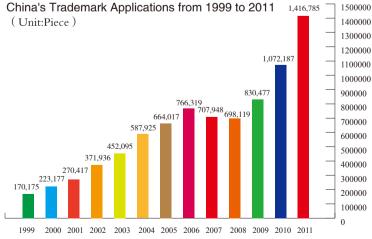

——On the basis of clearing out backlog of trademark applications and reviews in 2010, the work on examination of trademark application and trademark review cases were successfully completed. In 2011, 1,205,529 trademark applications were examined, and the examination period was shortened to 10 months. 56,829 oppositions were ruled,75.14% increased than last year. Backlog of oppositions were 81,526, 22.17% less than last year. 35,043 trademark review cases were handled, with the review period controlled less than 18 months. 1,416,785 trademark applications were accepted, 32.14% increased than last year and doubled the number in 2008, making a historical record and ranking 1st in the world for a consecutive ten years. 804,926 applications were received online, accounting for 56.8% of the total trademark applications. 1.811 billion Yuan of trademark fee was received, 28% increased than last year. China accumulatively had 9,711,500 trademark applications, 6,650,700 trademark registrations and 5,510,100 valid trademark registrations, ranking top of the world.

#### 2. Information about Trademark Application and Registration in 2011

In 2011, CTMO accepted 1,416,785 trademark applications, a year-on-year increase of 32.14%, doubled compared to 2008, a record high, ranking the first in the world for ten consecutive years. Among them, the electronic applications through internet reached 804,926, 56.8% of the total applications.